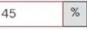

# What inspection rate will the promoter start with?

This will be the baseline rate for the first quarter, rate can then be adjusted manually each quarter based on performance

#### Inspection rate

Continue

You can only enter 30, or 50

%

There was a problem

Inspection rate amount can only be 30 or 50

Select promoter to generate sample inspections

#### Inspection rate

You can only enter 30, or 50

Inspection rate amount can only be 30 or 50

**GG** You will now be able to enter the inspection start rate provided by the DfT. **55** 

You will only be able to enter either 30% or 50% as the starting band. An error will appear if you try to enter another value.