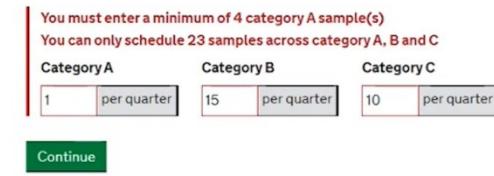

#### There was a problem

You can only schedule 23 samples across category A, B and C You must enter a minimum of 4 category A sample(s)

Select promoter to generate sample inspections
Confirm quarterly sample inspections

#### Number of quarterly sample inspections

This is the number of inspections to be scheduled each quarter. This amount can be updated each quarter.

You can schedule up to **23 sample inspections** across category A, B and C per quarter

You cannot enter more than the number of sample inspections indicated on the screen. If you attempt to enter a higher total, or if any of the values for a category fall below the minimum 5% you will receive an error. Ensure that you correct the figures before selecting 'continue' Select promoter to generate sample inspections