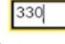

#### Enter and select the last two financial years inspection units

This will be used to calculate the average inspection units

#### 2021/22

| 07   | 0 |
|------|---|
| 11   | 0 |
| s. 1 | ~ |

2020/21

) No