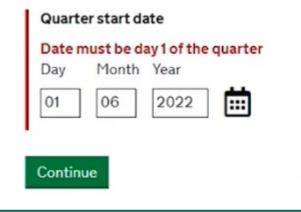

There was a problem

Date must be day 1 of the quarter

## What is the start date of the quarter?

Enter the start date of the quarter

You will then see a confirmation message confirming that the quarter has started. 55

Please note that Street Manager will not accept dates that are not day 1 of the quarter.