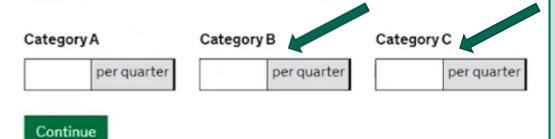

### Number of quarterly sample inspections

This is the number of inspections to be scheduled each quarter. This amount can be updated each quarter.

You can schedule up to **23 sample inspections** across category A, B and C per quarter

# ßß

On the next screen you will see the number of sample inspections you can schedule for this quarter. Under the new regulations you no longer need to carry out a rigid 10% each across categories A B and C. You must have a minimum of 5%. (5% of the total number of inspection units for the year.)

#### There was a problem

You can only schedule 23 samples across category A, B and C You must enter a minimum of 4 category A sample(s)

Select promoter to generate sample inspections
Confirm quarterly sample inspections

#### Number of quarterly sample inspections

This is the number of inspections to be scheduled each quarter. This amount can be updated each quarter.

You can schedule up to **23 sample inspections** across category A, B and C per quarter

You cannot enter more than the number of sample inspections indicated on the screen. If you attempt to enter a higher total, or if any of the values for a category fall below the minimum 5% you will receive an error. Ensure that you correct the figures before selecting 'continue' Select promoter to generate sample inspections