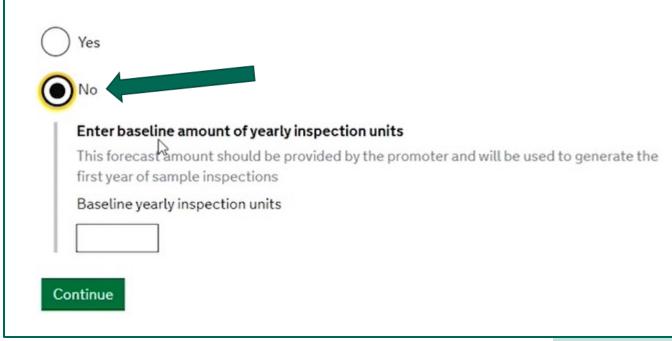

## Do you have a history of the promoter's last two financial years inspection units?

You will now be asked if you have a history of the promoter's last 2 financial years inspection units. If it is a new org, you can select 'No' and enter the baseline inspection units. 55

# last two financial years inspection units?

#### Enter and select the last two financial years inspection units

This will be used to calculate the average inspection units

#### 2021/22

| 07   | 0 |
|------|---|
| 11   | 0 |
| s. 1 | ~ |

2020/21

) No

### Continue